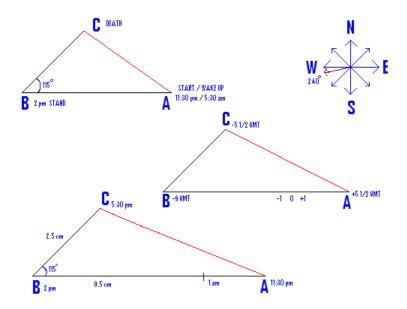

We come out from our physical body, and surprising after saw our physical body - besides us. We stood left side head, of our physical body and we move up after 6 seconds, like helium gas small balloon slowly and reaches 150-meter height. Stands in the Air with few minutes and Starts the travel. Some Air layered Souls rounded us to communicate. Souls travel in Death: sometimes - head up, head down, sometimes rotating from right to left on sleeping position. Sometimes travel nearer to Earth. Lastly Soul stands on a small rock on a greenish mountain with small plants with yellow flowers rounded Snow Mountains. Sudden appears Huge Cave nearer to us on the Air. Enters into cave, our body light shows the way. The way first up, later distance pass, turns left, some distance later small white river flows from right to left, after dipped out, some distance later we saw dazzling light with long distance. If we move nearer, stand in front of huge dazzling milky light, some time passes after, one female voice message comes from our left side, "go back, do good works". We turn right, come back with run, behind that cave swallow self with speedily, jumps out from cave, we reach rock with 2 jumps. After crossing rock, we are converts into single wave, and come back into our body. This is my practical experience in to Death. I travelled 240 degrees on my home place of KHAMMAM. I took 6 hours to come back and me spender nearly 2 hours in that cave. Here are graph details:

I started Soul travel at 11:30 pm in my Home, after some travel I reached Desert at 2 pm and done some observation, then I thought "Its Enough," then I turned right side & done travel and reached Greenish Mountain at 5:30 pm.

 $14 \frac{1}{2} \text{ hours} + 3 \frac{1}{2} \text{ hour} = 18 \text{ hours' time} => 4 \text{ hour (6 hrs-2hrs)}$ 

4 hrs => Actual Time travel

6 hrs => Total Time travel

2 hrs => Spender in cave time

A = Khammam (my home place), B = Desert (Arid): Argentina - South America

C = Greenish Mountain with rounded high snow mountains: Lima – Peru – S.America

**CA** = Soul single wave speed travel

Angle of degrees = 115

Scale: Telugu Language Oxford School Atlas in page no: 70 on climate regions.

1 cm = 2050000 meter = 2050 km

9.5 cm \* 2050 km = 19475 km S = Distance / Time S = ? D = 24600 km

2.5 cm \* 2050 km = 5125 km T = 4 hrs = 240 minute = 14400 seconds

----- 24600 / 4 = 6150 km/hr = 102.5 km/minute

24600 km = 1.7 km/sec

- 1. I calculated height of 150 meter, based on in front of my home factory chimney.
- 2. I calculated A, B and C, based on observation atmosphere and Sun position in the Soul travel.